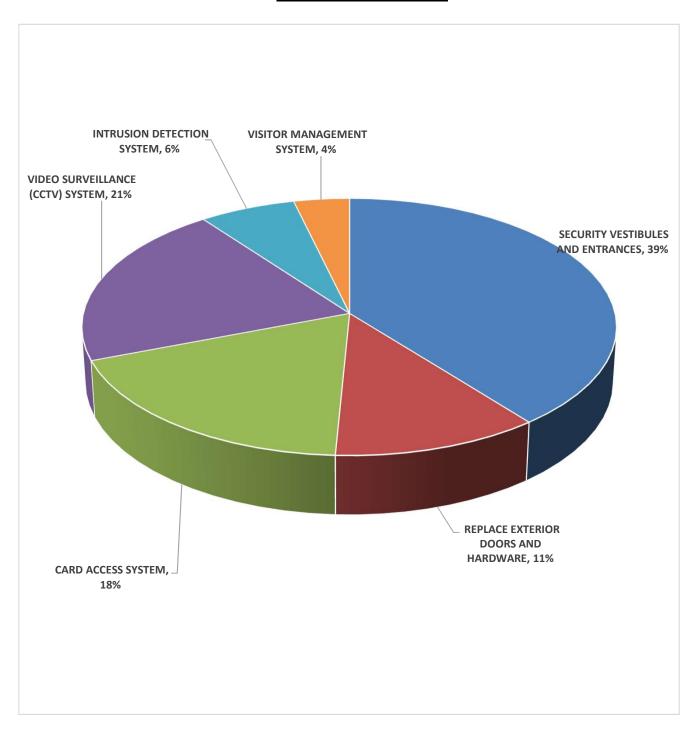

| SAFE | TY AND SECURITY PROJECTS            |           |         |           |      |
|------|-------------------------------------|-----------|---------|-----------|------|
|      |                                     |           |         |           |      |
| 1    | SECURITY VESTIBULES AND ENTRANCES   | 1,362,652 | 218,024 | 1,580,676 | 39%  |
| 2    | REPLACE EXTERIOR DOORS AND HARDWARE | 394,411   | 63,106  | 457,517   | 11%  |
| 3    | CARD ACCESS SYSTEM                  | 636,826   | 101,892 | 738,718   | 18%  |
| 4    | VIDEO SURVEILLANCE (CCTV) SYSTEM    | 715,353   | 114,457 | 829,810   | 21%  |
| 5    | INTRUSION DETECTION SYSTEM          | 222,889   | 35,662  | 258,551   | 6%   |
| 6    | VISITOR MANAGEMENT SYSTEM           | 128,893   | 20,623  | 149,515   | 4%   |
|      |                                     |           |         |           |      |
|      |                                     |           |         |           |      |
|      | TOTAL PROJECT COSTS                 | 3,461,023 | 553,764 | 4,014,787 | 100% |

## **SECURITY COSTS BREAKDOWN**